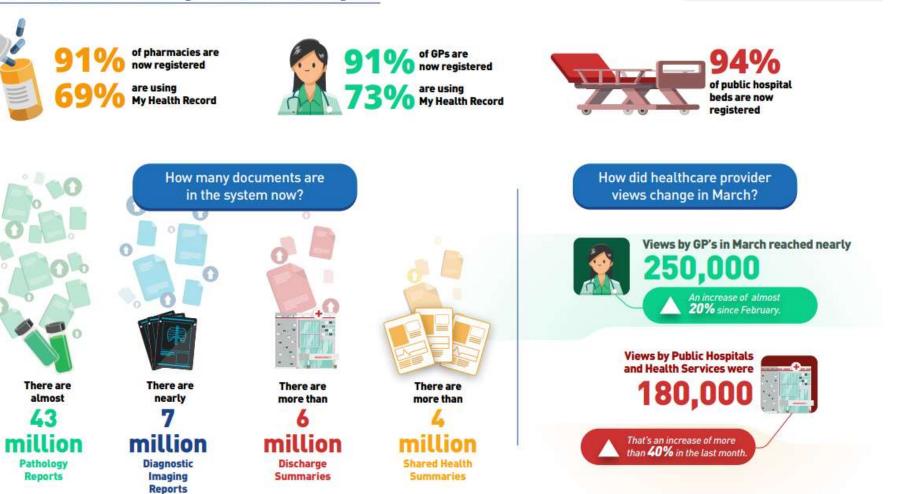

## Learning Objectives:

- 1. Prepare for upcoming industry changes in relation to Secure Messaging and medication management (including My Health Record).
- 2. Access pathology and radiology results via My Health Record.
- 3. Maximise use of digital health technologies for data driven improvement.
- 4. Create Quality Improvement activities in relation to practice improvement and patient engagement and meet incentive payments.

## Learning Objective 1:

Prepare for upcoming industry changes in relation to Secure Messaging and medication management (including My Health Record).