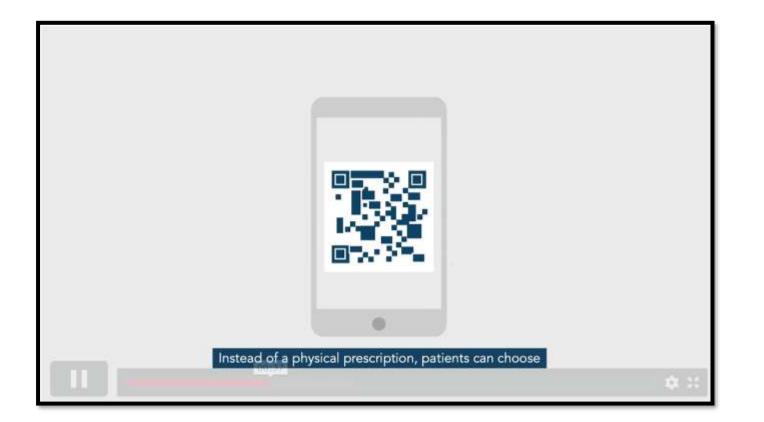

# **Token Model**

Prescription tokens can be managed on mobile devices. The mobile device will display the token in a manner suitable for scanning using existing pharmacy equipment.

# Electronic prescriptions – Token Model Demo

Australian Government Australian Digital Health Agency