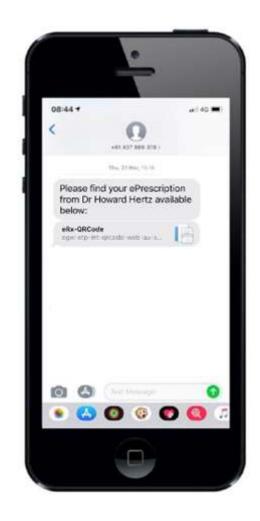

## **3 ways to receive an eScript**

- 1. Token via SMS
- 2. Token via Email
- 3. Token printed on paper

| ription Preview - Rowan Bartlett                                                                                                                                                                                                                                                                                                                            |                               |                  | S                                                                                   |                                                                                            |
|-------------------------------------------------------------------------------------------------------------------------------------------------------------------------------------------------------------------------------------------------------------------------------------------------------------------------------------------------------------|-------------------------------|------------------|-------------------------------------------------------------------------------------|--------------------------------------------------------------------------------------------|
| liver prescription by                                                                                                                                                                                                                                                                                                                                       | Pre-cription 1 of 3           | 3                | ≤ Back                                                                              | Next ≥                                                                                     |
| ) SMS *                                                                                                                                                                                                                                                                                                                                                     | 2                             |                  | - 34 - 14                                                                           |                                                                                            |
| 0412345678                                                                                                                                                                                                                                                                                                                                                  | obias Rodger<br>2 Fake St. Bu |                  |                                                                                     |                                                                                            |
| ) Email *                                                                                                                                                                                                                                                                                                                                                   | hone: 074151                  |                  |                                                                                     |                                                                                            |
| frederick.hope@medicaldirector.com                                                                                                                                                                                                                                                                                                                          | rescriber Number              | 0000059          |                                                                                     |                                                                                            |
| O Paper Token (Letter Printer)                                                                                                                                                                                                                                                                                                                              | CHARTNER A                    | No. 4950323601 1 |                                                                                     |                                                                                            |
| Printed Prescription (Script Printer)                                                                                                                                                                                                                                                                                                                       | harmaceutical                 |                  |                                                                                     |                                                                                            |
| e: The prescription preview is a mock of a paper<br>pt to facilitate reviewing its contents. The script<br>uber is a placeholder, the actual number will be<br>erated during submission or printing.<br>wing scripts will have a paper token printed for<br>riding to the pharmacy, not the patient. An<br>stronic token will not be issued to the patient. |                               | S200 (C) (C) (C) | RPB 5 benefit<br>Net concession<br>371<br>I substitution not perm<br>Script 1<br>19 | or dependant<br>ising or PB Safety<br>on cardholder<br>itted<br>to: 12345678<br>o repeats. |
|                                                                                                                                                                                                                                                                                                                                                             |                               | ePrescrip        | otion                                                                               |                                                                                            |

## **3 ways to receive an eScript**

Token via emailToken via SMS (patient no. or 'other')Token printed on paper

日