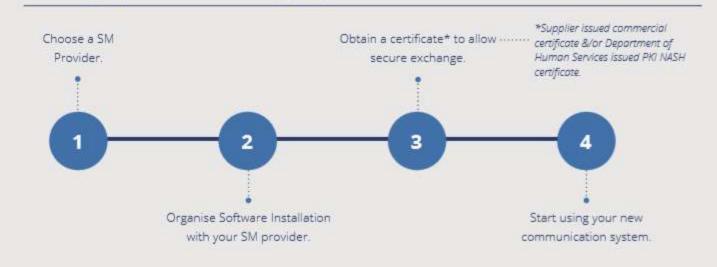

ress?

The Agency and industry have been working together to help solve this issue, and a new integration capability has been developed which enables users to search for health care providers across multiple directories including HealthLink, Telstra Health and ReferralNet provider directories.

The new capability has been built into the following secure messaging clinical workflows in their most recent software releases.

#### For support:

| AasterCare+ | Best Practice | Medical Director |
|-------------|---------------|------------------|
| 3 9675 0600 | 1300 40 1111  | 1300 788 802     |

If your practice management software is not listed above, please contact your supplier directly to ask about the federated directory capability and secure messaging.

#### Setting up Secure Messaging



#### Secure Messaging for Practice Managers

#### Australian Digital Health Agency & Secure Messaging

Australian National Digital Health Strategy – aims to eliminate clinicians' dependence on all paper-based messaging by 2022.

Collaboration between 42 software vendors

New messaging standards.

CHANGES AHEAD

Read more about Dept Health Secure Messaging Industry Offer

## How is Best Practice Software Getting Involved?

Best Practice Software has actively participated in the collaboration between software providers and government bodies to define interoperability standards for secure messaging solutions.

Enhance secure messaging (while conforming to ADHA specifications) is currently in a testing phase and the enhanced functionality will be in Bp Premier Saffron and VIP.net Ruby SP3 re