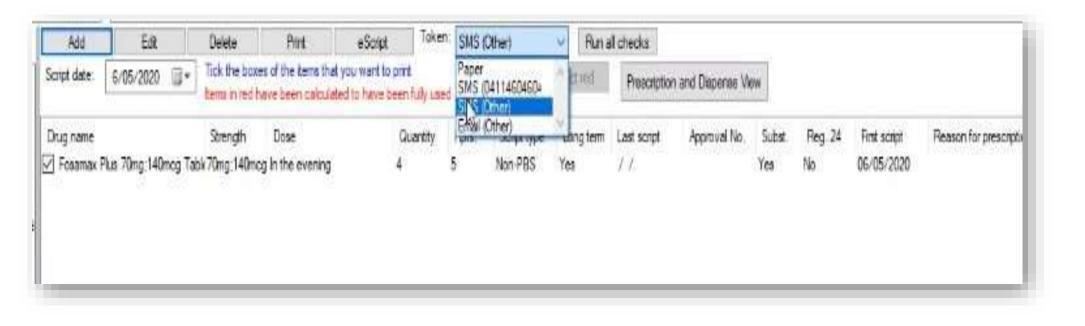

## Set your patient's preference for eScript token

| Title:         | Mr.                    |             |            |        |         | 5  | Health Identifier   | 8003605678919032               |          |          | Validate |           |       |
|----------------|------------------------|-------------|------------|--------|---------|----|---------------------|--------------------------------|----------|----------|----------|-----------|-------|
| Family name.   | * Abbott               |             |            |        |         |    | HI Status:          | Active                         |          |          | Verfi    | Verfied   |       |
| Given name:    | * Alan                 |             |            |        |         |    | Medicare No.        | 4089050064                     | IRN      | 1        | Expiry   | 12/28     |       |
| Middle name    | John                   |             |            |        |         | 1  | Pension/HCC No :    | 1                              | E        | spiry    |          | 1/05/202  | 20 ~  |
| Preferred nan  | me: Al                 |             |            |        |         |    | Pension card type:  | Pensioner Con                  | cession  | n Card   | 1        |           | ~     |
| Date of Birth: | 9/06/19                | 961 v A     | ge:        | 58 yrs |         |    | DVA No ::           |                                |          |          |          | Com       | man.  |
| Bith Sex       | Male                   | ~           |            |        |         |    | Safety Net No ::    |                                |          |          | 1        |           |       |
| Gender Ident   | ty: Non-binary         | v           |            |        |         |    | Record No .:        | 101                            | Pat      | tient II | 5        | t         |       |
| Pronouna:      | They/Them/             | Theirs      |            |        |         | 4  | Usual doctor:       | Dr Frederick P                 | indacur  | e v      | 1        |           | 100   |
| Ethnicity:     | Aboriginal bu          | t not Tomes | Strait Is  | ilande | er.     | ~  | Deny access to othe | er users                       |          |          | 1        |           |       |
| Address Line   | 1 12 Jogger St         | eet         |            |        |         |    | Usual visit type:   |                                |          | ¥        |          |           |       |
| Address Line   | 2                      |             |            |        |         |    | Usual account:      | Practice fee                   |          | ¥        |          |           |       |
| City/Suburb.   | Albany Creek           |             | Posto      | ode:   | 4035    |    | Health Ins. Fund:   |                                |          |          | -        |           | (+++) |
| Postal Addres  | 55                     |             |            |        |         |    | Health Ins. No.:    |                                | 8        | opiry:   | 1        | \$/05/202 | 20 ×  |
| City/Suburb.   |                        |             | Posto      | ode:   | [       |    | Religion:           |                                |          |          |          |           |       |
| Home phone     | 4121 8976              | Work p      | shone:     |        |         |    | Head of family      | Self                           |          |          |          | Set       |       |
| Mobile phone   | e: 0419710047          | Contac      | ct via:    | Mold   | xie ph. | ×. | Next of kin:        | Madeline Abbo                  | et       |          | -i       | Set       |       |
| E-mail:        | fpyefinch@bi           | goond.com   |            |        |         |    | Emergency contact:  |                                |          |          | -i       | Set       |       |
| Consents to:   |                        |             |            |        |         |    | Occupation:         | Test                           |          |          | -        | Set       |       |
| Opt out de     | e-identified data shi  | pring       |            |        |         |    | Health Care Home    | No.                            | 101      |          | /05/21   |           | 1000  |
| Update ad      | ddress of all family r | nembers     |            |        |         |    | eScript Token:      | 10041                          | ioù (    | -        | 2/43     | 220 Y     | HC    |
|                | ddress of all current  | -           |            |        |         |    | eocapt Tuken,       | SMS (Default)<br>Paper         | <u>.</u> | ~        |          |           |       |
| These name     | e fields are used for  | Heath Ide   | ntfier loo | okups  |         |    |                     | SMS (Default)                  | · · ·    |          |          |           |       |
| Created By:    | Frederick Find         | acure       |            |        |         |    | Last Updated By:    | SMS (Other)<br>Email (Default) | 18       |          |          |           |       |
| Created On:    | 18/85/2006 1           | 2/34/47 PM  | 1          |        |         |    | Last Updated On:    | Email (Other)                  |          | 1        |          |           |       |

## **3 ways to receive an eScript**

- 1. Token via SMS
- 2. Token via Email
- 3. Token printed on paper

| ription Preview - Rowan Bartlett                                                                                                                                                                                                                                                                                                                            |                               |                  | S                                                                                   |                                                                                            |
|-------------------------------------------------------------------------------------------------------------------------------------------------------------------------------------------------------------------------------------------------------------------------------------------------------------------------------------------------------------|-------------------------------|------------------|-------------------------------------------------------------------------------------|--------------------------------------------------------------------------------------------|
| liver prescription by                                                                                                                                                                                                                                                                                                                                       | Pre-cription 1 of 3           | 3                | ≤ Back                                                                              | Next ≥                                                                                     |
| ) SMS *                                                                                                                                                                                                                                                                                                                                                     | 2                             |                  | - 34 - 14                                                                           |                                                                                            |
| 0412345678                                                                                                                                                                                                                                                                                                                                                  | obias Rodger<br>2 Fake St. Bu |                  |                                                                                     |                                                                                            |
| ) Email *                                                                                                                                                                                                                                                                                                                                                   | hone: 074151                  |                  |                                                                                     |                                                                                            |
| frederick.hope@medicaldirector.com                                                                                                                                                                                                                                                                                                                          | rescriber Number              | 0000059          |                                                                                     |                                                                                            |
| O Paper Token (Letter Printer)                                                                                                                                                                                                                                                                                                                              | CHARTNER A                    | No. 4950323601 1 |                                                                                     |                                                                                            |
| Printed Prescription (Script Printer)                                                                                                                                                                                                                                                                                                                       | harmaceutical                 |                  |                                                                                     |                                                                                            |
| e: The prescription preview is a mock of a paper<br>pt to facilitate reviewing its contents. The script<br>uber is a placeholder, the actual number will be<br>erated during submission or printing.<br>wing scripts will have a paper token printed for<br>riding to the pharmacy, not the patient. An<br>stronic token will not be issued to the patient. |                               | S200 (C) (C) (C) | RPB 5 benefit<br>Net concession<br>371<br>I substitution not perm<br>Script 1<br>19 | or dependant<br>ising or PB Safety<br>on cardholder<br>itted<br>to: 12345678<br>o repeats. |
|                                                                                                                                                                                                                                                                                                                                                             |                               | ePrescrip        | otion                                                                               |                                                                                            |

## **3 ways to receive an eScript**

Token via emailToken via SMS (patient no. or 'other')Token printed on paper

日