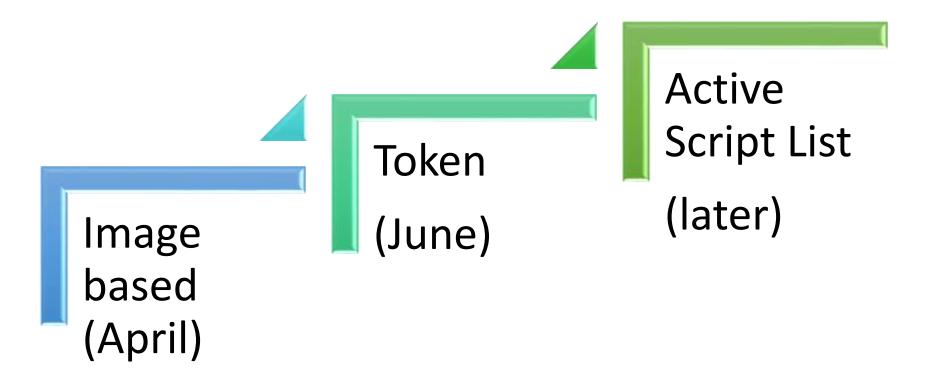

ibing is almost here! Before you can get started, you'll need to ensure your practice and practitioners are ready for the ePrescribing rollout. To make it easier, we've put together a quick checklist of what you need to do. For your practice For each practitioner Check you have a HPI-O number Make sure they are registered with AHPRA Make sure you have a PKI Site Certificate Check if they have a HPI-I number Set up eRx script exchange Note, this applies to practices using MedicalDirector Clinical only. Practices using MedicalDirector Helix will have access to eRx automatically.

#### **Preparing for electronic prescriptions**



Configure a Prescription Delivery Service (PDS)

> Updated version of eRX Script Exchange or MediSecure.

ERX <u>Medisecure</u>

#### **Continual Progression**

臣



trainitmedical.com.au

# **Token Model**



Prescription tokens can be managed on mobile devices. The mobile device will display the token in a manner suitable for scanning using existing pharmacy equipment.



# Electronic prescriptions – Token Model Demo









Australian Government Australian Digital Health Agency

#### **Preparing for electronic prescriptions**

Register the organisation with the Healthcare Identifiers (HI) Service

Apply for a NASH PKI Certificate

## Gather Healthcare Provider Identifier – Individuals (HPI-Is)

**Configure a Prescription Delivery Service (PDS)** 

The HI Service is a national system for allocating a unique healthcare identifier to healthcare organisations (HPI-O), professionals (HPI-I), and consumers (IHI).

The organisation seed registration res