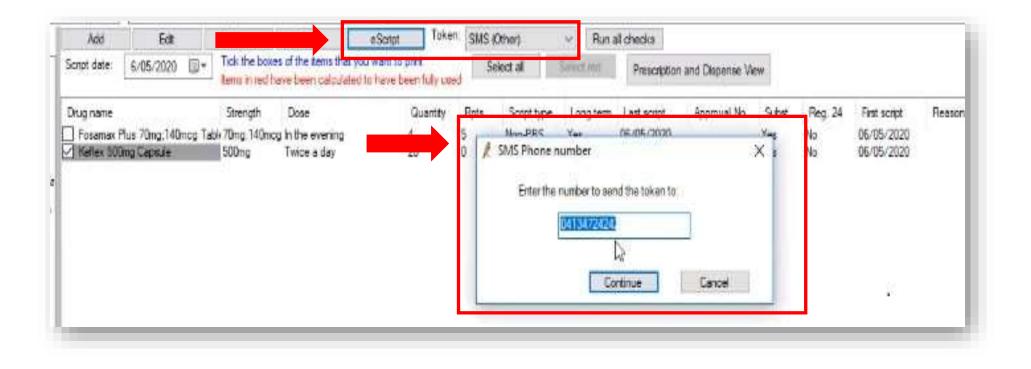

## Set your patient's preference for eScript token

| Title:         | Mr.                    |             |            |        |         | 5  | Health Identifier   | 8003605678919032               |          |          | Validate |           |       |
|----------------|------------------------|-------------|------------|--------|---------|----|---------------------|--------------------------------|----------|----------|----------|-----------|-------|
| Family name.   | * Abbott               |             |            |        |         |    | HI Status:          | Active                         |          |          | Verfi    | Verfied   |       |
| Given name:    | * Alan                 |             |            |        |         |    | Medicare No.        | 4089050064                     | IRN      | 1        | Expiry   | 12/28     |       |
| Middle name    | John                   |             |            |        |         | 1  | Pension/HCC No :    | 1                              | E        | spiry    |          | 1/05/202  | 20 ~  |
| Preferred nan  | me: Al                 |             |            |        |         |    | Pension card type:  | Pensioner Con                  | cession  | n Card   | 1        |           | ~     |
| Date of Birth: | 9/06/19                | 961 v A     | ge:        | 58 yrs |         |    | DVA No ::           |                                |          |          |          | Com       | man.  |
| Bith Sex       | Male                   | ~           |            |        |         |    | Safety Net No ::    |                                |          |          | 1        |           |       |
| Gender Ident   | ty: Non-binary         | v           |            |        |         |    | Record No .:        | 101                            | Pat      | tient II | 5        | t         |       |
| Pronouna:      | They/Them/             | Theirs      |            |        |         | 4  | Usual doctor:       | Dr Frederick P                 | indacur  | e v      | 1        |           | 100   |
| Ethnicity:     | Aboriginal bu          | t not Tomes | Strait Is  | ilande | er.     | ~  | Deny access to othe | er users                       |          |          | 1        |           |       |
| Address Line   | 1 12 Jogger St         | eet         |            |        |         |    | Usual visit type:   |                                |          | ¥        |          |           |       |
| Address Line   | 2                      |             |            |        |         |    | Usual account:      | Practice fee                   |          | ¥        |          |           |       |
| City/Suburb.   | Albany Creek           |             | Posto      | ode:   | 4035    |    | Health Ins. Fund:   |                                |          |          | -        |           | (+++) |
| Postal Addres  | 55                     |             |            |        |         |    | Health Ins. No.:    |                                | 8        | opiry:   | 1        | \$/05/202 | 20 ×  |
| City/Suburb.   |                        |             | Posto      | ode:   | [       |    | Religion:           |                                |          |          |          |           |       |
| Home phone     | 4121 8976              | Work p      | shone:     |        |         |    | Head of family      | Self                           |          |          |          | Set       |       |
| Mobile phone   | e: 0419710047          | Contac      | ct via:    | Mold   | xie ph. | ×. | Next of kin:        | Madeline Abbo                  | et       |          | -i       | Set       |       |
| E-mail:        | fpyefinch@bi           | goond.com   |            |        |         |    | Emergency contact:  |                                |          |          | -i       | Set       |       |
| Consents to:   |                        |             |            |        |         |    | Occupation:         | Test                           |          |          | -        | Set       |       |
| Opt out de     | e-identified data shi  | pring       |            |        |         |    | Health Care Home    | No.                            | 101      |          | /05/21   |           | 1000  |
| Update ad      | ddress of all family r | nembers     |            |        |         |    | eScript Token:      | 10041                          | ioù (    | -        | 2/43     | 220 Y     | HC    |
|                | ddress of all current  | -           |            |        |         |    | eocapt Tuken,       | SMS (Default)<br>Paper         | <u>.</u> | ~        |          |           |       |
| These name     | e fields are used for  | Heath Ide   | ntfier loo | okups  |         |    |                     | SMS (Default)                  | · · ·    |          |          |           |       |
| Created By:    | Frederick Find         | acure       |            |        |         |    | Last Updated By:    | SMS (Other)<br>Email (Default) | 18       |          |          |           |       |
| Created On:    | 18/85/2006 1           | 2/34/47 PM  | 1          |        |         |    | Last Updated On:    | Email (Other)                  |          | 1        |          |           |       |

## **3 ways to receive an eScript**

- 1. Token via SMS
- 2. Token via Email
- 3. Token printed on paper

| ription Preview - Rowan Bartlett                                                                                                                                                                                                                                                                                                                            |                               |                  | S                                                                                   |                                                                                            |
|-------------------------------------------------------------------------------------------------------------------------------------------------------------------------------------------------------------------------------------------------------------------------------------------------------------------------------------------------------------|-------------------------------|------------------|-------------------------------------------------------------------------------------|--------------------------------------------------------------------------------------------|
| liver prescription by                                                                                                                                                                                                                                                                                                                                       | Pre-cription 1 of 3           | 3                | ≤ Back                                                                              | Next ≥                                                                                     |
| ) SMS *                                                                                                                                                                                                                                                                                                                                                     | 2                             |                  | - 34 - 14                                                                           |                                                                                            |
| 0412345678                                                                                                                                                                                                                                                                                                                                                  | obias Rodger<br>2 Fake St. Bu |                  |                                                                                     |                                                                                            |
| ) Email *                                                                                                                                                                                                                                                                                                                                                   | hone: 074151                  |                  |                                                                                     |                                                                                            |
| frederick.hope@medicaldirector.com                                                                                                                                                                                                                                                                                                                          | rescriber Number              | 0000059          |                                                                                     |                                                                                            |
| O Paper Token (Letter Printer)                                                                                                                                                                                                                                                                                                                              | CHARTNER A                    | No. 4950323601 1 |                                                                                     |                                                                                            |
| Printed Prescription (Script Printer)                                                                                                                                                                                                                                                                                                                       | harmaceutical                 |                  |                                                                                     |                                                                                            |
| e: The prescription preview is a mock of a paper<br>pt to facilitate reviewing its contents. The script<br>uber is a placeholder, the actual number will be<br>erated during submission or printing.<br>wing scripts will have a paper token printed for<br>riding to the pharmacy, not the patient. An<br>stronic token will not be issued to the patient. |                               | S200 (C) (C) (C) | RPB 5 benefit<br>Net concession<br>371<br>I substitution not perm<br>Script 1<br>19 | or dependant<br>ising or PB Safety<br>on cardholder<br>itted<br>to: 12345678<br>o repeats. |
|                                                                                                                                                                                                                                                                                                                                                             |                               | ePrescrip        | otion                                                                               |                                                                                            |

## **3 ways to receive an eScript**

Token via emailToken via SMS (patient no. or 'other')Token printed on paper

日