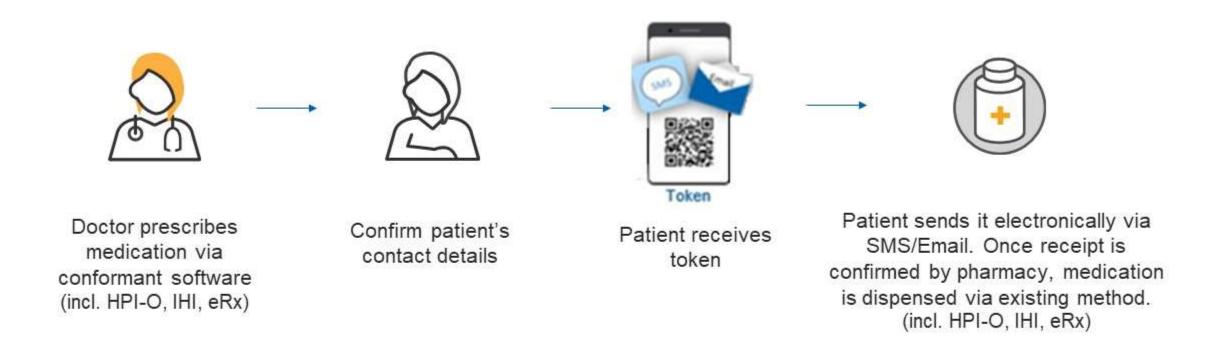

# **Token Model**

Prescription tokens can be managed on mobile devices. The mobile device will display the token in a manner suitable for scanning using existing pharmacy equipment.

# Electronic prescriptions – Token Model Demo

Australian Government Australian Digital Health Agency

## **3 ways to receive an eScript**

- 1. Token via SMS
- 2. Token via Email
- 3. Token printed on paper

| ription Preview - Rowan Bartlett                                                                                                                                                                                                                                                                                                                            |                               |                  | S                                                                                   |                                                                                            |
|-------------------------------------------------------------------------------------------------------------------------------------------------------------------------------------------------------------------------------------------------------------------------------------------------------------------------------------------------------------|-------------------------------|------------------|-------------------------------------------------------------------------------------|--------------------------------------------------------------------------------------------|
| liver prescription by                                                                                                                                                                                                                                                                                                                                       | Pre-cription 1 of 3           | 3                | ≤ Back                                                                              | Next ≥                                                                                     |
| ) SMS *                                                                                                                                                                                                                                                                                                                                                     | 2                             |                  | - 34 - 14                                                                           |                                                                                            |
| 0412345678                                                                                                                                                                                                                                                                                                                                                  | obias Rodger<br>2 Fake St. Bu |                  |                                                                                     |                                                                                            |
| ) Email *                                                                                                                                                                                                                                                                                                                                                   | hone: 074151                  |                  |                                                                                     |                                                                                            |
| frederick.hope@medicaldirector.com                                                                                                                                                                                                                                                                                                                          | rescriber Number              | 0000059          |                                                                                     |                                                                                            |
| O Paper Token (Letter Printer)                                                                                                                                                                                                                                                                                                                              | CHARTNER A                    | No. 4950323601 1 |                                                                                     |                                                                                            |
| Printed Prescription (Script Printer)                                                                                                                                                                                                                                                                                                                       | harmaceutical                 |                  |                                                                                     |                                                                                            |
| e: The prescription preview is a mock of a paper<br>pt to facilitate reviewing its contents. The script<br>uber is a placeholder, the actual number will be<br>erated during submission or printing.<br>wing scripts will have a paper token printed for<br>riding to the pharmacy, not the patient. An<br>stronic token will not be issued to the patient. |                               | S200 (C) (C) (C) | RPB 5 benefit<br>Net concession<br>371<br>I substitution not perm<br>Script 1<br>19 | or dependant<br>ising or PB Safety<br>on cardholder<br>itted<br>to: 12345678<br>o repeats. |
|                                                                                                                                                                                                                                                                                                                                                             |                               | ePrescrip        | otion                                                                               |                                                                                            |

## **3 ways to receive an eScript**

Token via emailToken via SMS (patient no. or 'other')Token printed on paper

日