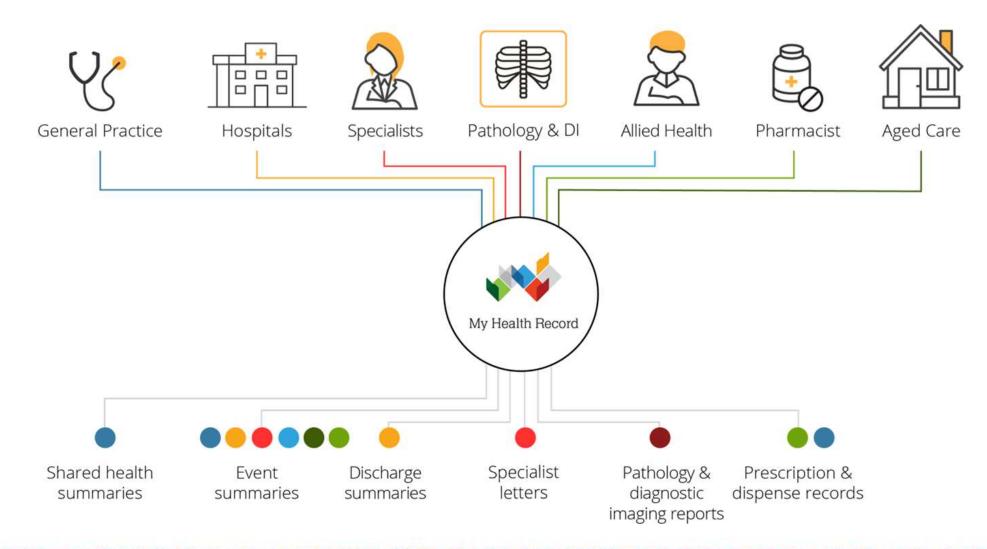

## Gather Healthcare Provider Identifier – Individuals (HPI-Is)

**Configure a Prescription Delivery Service (PDS)** 

The HI Service is a national system for allocating a unique healthcare identifier to healthcare organisations (HPI-O), professionals (HPI-I), and consumers (IHI).

The organisation seed registration results in a Healthcare Provider Identifier – Organisation (HPI-O).

The HI Service is also used for My Health Record. The National Authentication Service (NASH) Public Key Infrastructure (PKI) Certificate is used to securely connect to the HI Service and share health information.

Healthcare Provider Identifier – Individual (HPI-I) - Identifies the individual clinician delivering healthcare. Allows secure exchange of prescription information between prescribing and dispensing systems