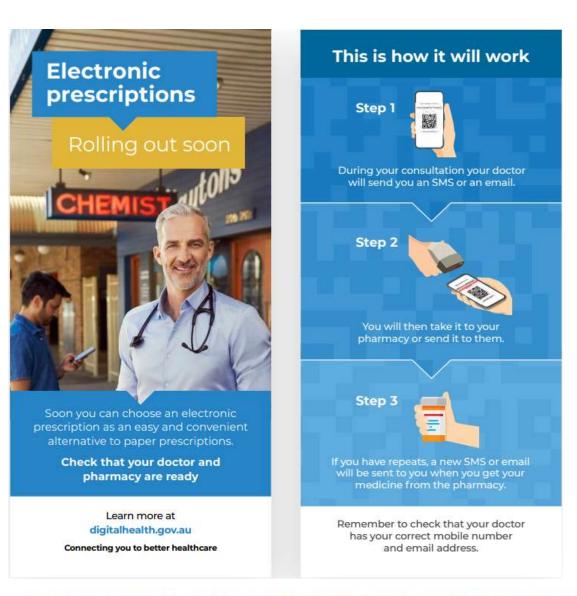

## What is ePrescribing?

- Alternative option to paper prescriptions.
- Not mandatory.
- Patients and prescribers choose between paper or electronic prescription.
- Federal and state legislation changes required to make ePrescribing legal.

## What are the benefits of ePrescribing?

- Supports telehealth services.
- Minimises potential for dispensing errors.
- Removes need for printing, sharing and storing paper prescriptions.
- Improves patient centred choice.
- May save patient travel if delivery service also available.
- Can minimise prescribing and dispense errors.
- It will be important if you want a progressive practice of the future.