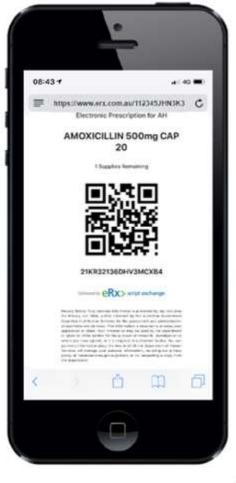

# **Token Model**

Prescription tokens can be managed on mobile devices. The mobile device will display the token in a manner suitable for scanning using existing pharmacy equipment.

## **3 ways to receive an eScript**

- 1. Token via SMS
- 2. Token via Email
- 3. Token printed on paper

| ription Preview - Rowan Bartlett                                                                                                                                                                                                                                                                                                                            |                               |                  | S                                                                                   |                                                                                            |
|-------------------------------------------------------------------------------------------------------------------------------------------------------------------------------------------------------------------------------------------------------------------------------------------------------------------------------------------------------------|-------------------------------|------------------|-------------------------------------------------------------------------------------|--------------------------------------------------------------------------------------------|
| liver prescription by                                                                                                                                                                                                                                                                                                                                       | Pre-cription 1 of 3           | 3                | ≤ Back                                                                              | Next ≥                                                                                     |
| ) SMS *                                                                                                                                                                                                                                                                                                                                                     | 2                             |                  | - 34 - 14                                                                           |                                                                                            |
| 0412345678                                                                                                                                                                                                                                                                                                                                                  | obias Rodger<br>2 Fake St. Bu |                  |                                                                                     |                                                                                            |
| ) Email *                                                                                                                                                                                                                                                                                                                                                   | hone: 074151                  |                  |                                                                                     |                                                                                            |
| frederick.hope@medicaldirector.com                                                                                                                                                                                                                                                                                                                          | rescriber Number              | 0000059          |                                                                                     |                                                                                            |
| O Paper Token (Letter Printer)                                                                                                                                                                                                                                                                                                                              | CHARTNER A                    | No. 4950323601 1 |                                                                                     |                                                                                            |
| Printed Prescription (Script Printer)                                                                                                                                                                                                                                                                                                                       | harmaceutical                 |                  |                                                                                     |                                                                                            |
| e: The prescription preview is a mock of a paper<br>pt to facilitate reviewing its contents. The script<br>uber is a placeholder, the actual number will be<br>erated during submission or printing.<br>wing scripts will have a paper token printed for<br>riding to the pharmacy, not the patient. An<br>stronic token will not be issued to the patient. |                               | S200 (C) (C) (C) | RPB 5 benefit<br>Net concession<br>371<br>I substitution not perm<br>Script 1<br>19 | or dependant<br>ising or PB Safety<br>on cardholder<br>itted<br>to: 12345678<br>o repeats. |
|                                                                                                                                                                                                                                                                                                                                                             |                               | ePrescrip        | otion                                                                               |                                                                                            |

## **3 ways to receive an eScript**

Token via emailToken via SMS (patient no. or 'other')Token printed on paper

日