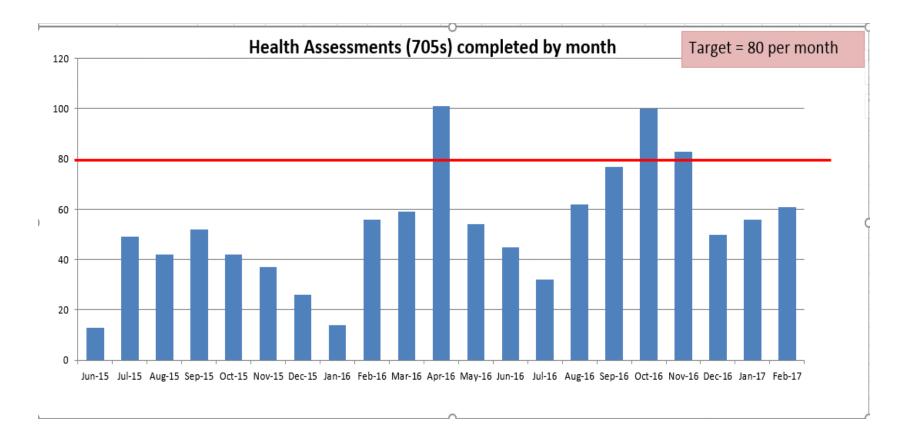

alker<br>Walker<br>Walker                                                    | Beaton<br>Left Pain<br>Mid Hyp        |                                 | 6                                                                                                   | Vink type<br>Surgery<br>Surgery<br>Surgery<br>Surgery<br>Surgery<br>Surgery | Shart<br>2 00 pm<br>3 15 am<br>1 21 pm<br>1 21 pm<br>1 42 pm<br>1 00 am<br>9 34 am | Duration<br>Om<br>14m<br>2m<br>2m<br>2m<br>73h 30m<br>4h 32m |

- 1. My Health Record
- 2. ePrescribing
- 3. Telehealth
- 4. Remote monitoring
- 5. Patient reported measures
- 6. Secure Messaging
- 7. Medical Software

# Lead your team in continuous quality improvements



Example from the outstanding Greenmeadows Medical, Port Macquarie, NSW

百

# Your KPIs – track performance



**Tips:** Encourage a team effort to achieve the goals by setting a target on the graph & place graph in the staff room/noticeboard to encourage a proactive approach.



## **Learning Objective 4**

Create Quality Improvement activities in relation to practice improvement and patient engagement and meet incentive payments.



| What is o<br>(what are we tryin   |                                                                  | <ul> <li>Raise Awareness of Clinical Coding</li> <li>Code diagnoses</li> <li>Enter reason for visit</li> <li>Enter for reason for medication</li> <li>Maintain updated allergy detail</li> </ul>                                                                                                                       |                                |