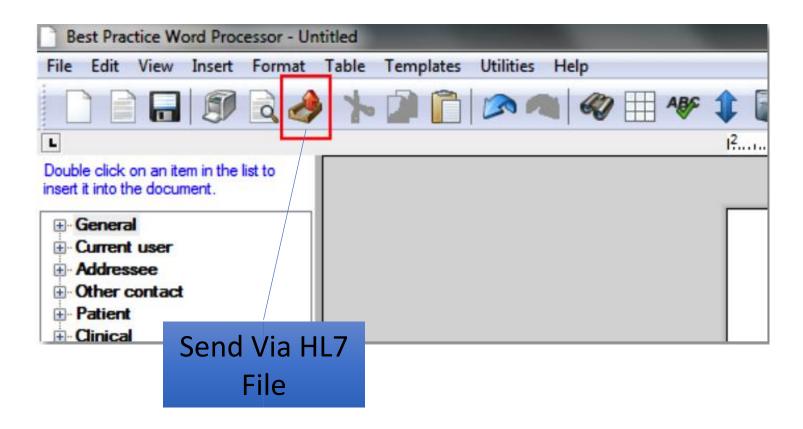

#### Sending documents via Email

×

Cancel

Send

🥖 Bp E-mail From Wordprocessor doctors@alfredcardiology.com.au; donaldd@test.org.au To: •Use a template to create a document Use addressee e-mail Use patient e-mail •Select Email symbol CC: •Enter an email address or select a recipient REFERRAL LETTER - Donald Duck Subject 2809 Attachmen PIN: PDF Send Use account: (medical@amsredfern.org.au) smtp.office365