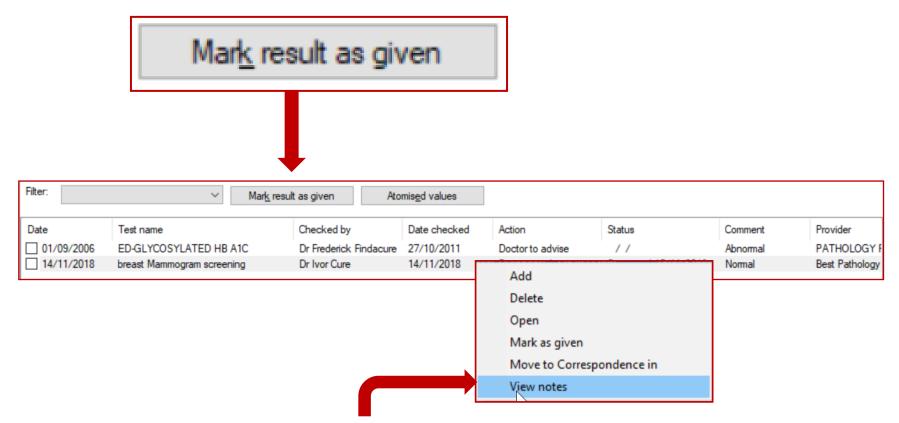

### Mark results as 'given'

View contact notes from test results using **right click** 