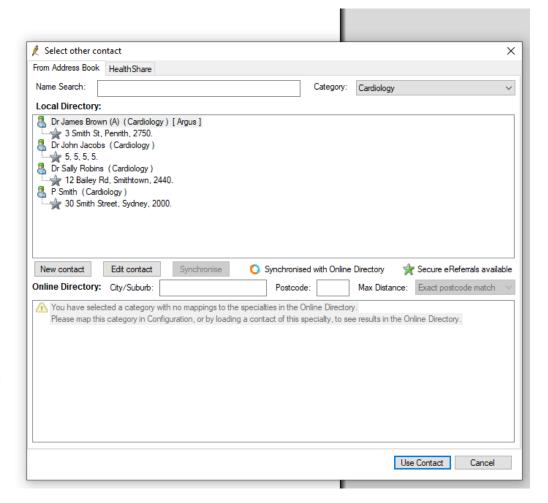

#### Creating specialist list for patients

From Wordprocessor

- Open Blank DocumentSelect Other Contact > Full
- details
- Filter by category
- •Select each specialist
- •Save and print

#### Cardiologists

Dr James Brown (A) 3 Smith St Penrith 2750 Phone: 0298997688 Fax: 02 98767655

Dr John Jacobs (H) 5 Pond Rd Sylvania 2760 Phone: 5987 9988 Fax: 5987 6767

Dr Penelope Smithson (H) 30 Smith Street Sydney 2000 Phone: 0459898776 Fax: 98987766