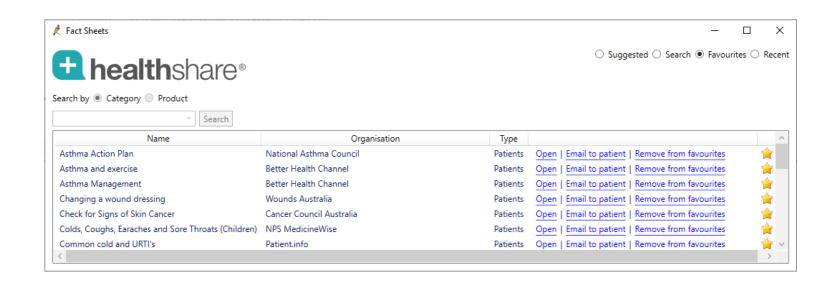

| -             |
| <ul> <li>Exclude superseded or</li> </ul>      | 01/03/2017                            | Diagnostic Imaging Report           | Queensland Diagnostic Imagir        | iç Hathology and Diagnostic I | mag Not Sav   |
| removed documents                              |                                       |                                     |                                     |                               |               |
|                                                |                                       |                                     |                                     |                               |               |

To enable faster retrieval of relevant documents change the filters



## **Patient Education**

## ✓ Custom handouts

✓ HealthShare





Enable HealthShare Fact Sheets at Setup > Preferences > Enable HealthShare Fact Sheets Remember to document patient education in Todays Notes (using Autofill?)



## **Database Searches in Bp Premier**



- 1. Select **Utilities > Search** (from drop down menu)
- 2. Select Load Query button
- 3. Select a query from the list and select **Run Query**
- 4. Print, export, mail merge or add a reminder to the result file



## Access SQL queries in Bp Premier



# Load query > Run query

| 🧞 🔒                                                                                                                                         | ۹ 🗋 🎼                                                          |