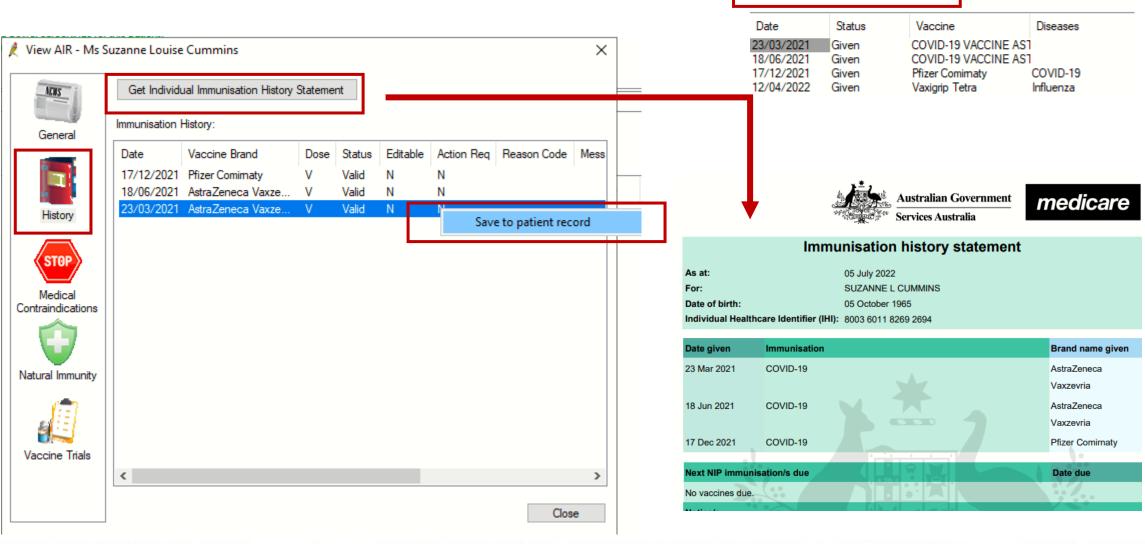

| Correspondence         | New to Screening   | Outcome                          | NOW DOE                 | Action                               | Status   |        |   |
| how<br>Pr     | nt NCSR H              | vel 🗹 Cervical           | Description            |                    | Outcome                          | NOW DOE                 |                                      | Status   |        | • |
| how<br>Pr     | nt NCSR Hi<br>v: 🔽 Bow | el 🗹 Cervical            |                        | story              | Outcome<br>Referred for Colonosc |                         | Action<br>Open Delete<br>Open Delete | Status   |        | • |

Notificate

Type

#### Open patient record (F2) View > NCSR hub

#### **Bp Premier Quick Reference Guide**

#### Access AIR (from patient record)



Check AIR Access

View AIR

### Tips & timesaving shortcuts - General

- 1. Use Head of Family to link family members
- 2. Jump to open another family members record during a consultation.
- 3. Finalise visit to add to appointment book.
- 4. View previous patients list (Shift + F2)
- 5. Move quickly through lists by clicking on the first name in the list then type the first few letters of the name you are searching for.
- 6. Use 'Link to Patient' in Messages for audit trail.
- 7. Keep patient data up-to-date and clinically relevant.
- 8. Export daily appointment list to USB for paperless backup.
- 9. Keep a charged laptop handy.
- 10. Perform regular backups and test them.



## More shortcuts

| Кеу |                                                |
|-----|------------------------------