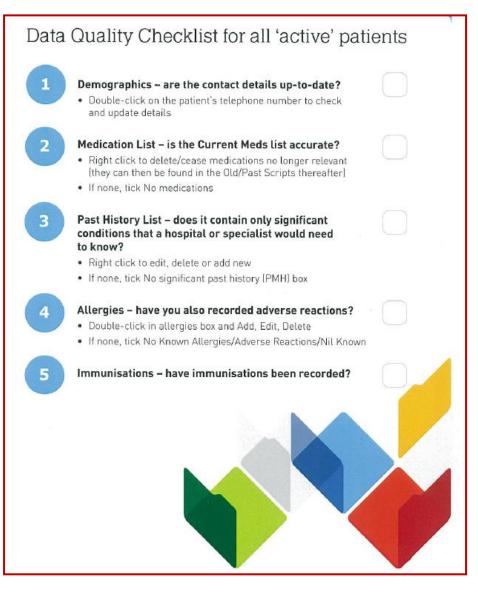

# Time for quality, time for coding

1

Demographics - are the contact details up-to-date?

Tip: Recall regular patients and make appointment for a health check to update and upload their health summary.

**Correspondence Management** 