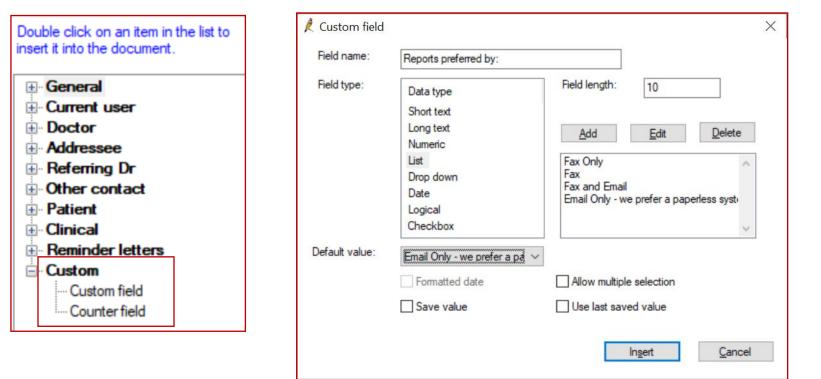

Sydney Breast Clinic Referral – Sydney Eye Hospital Referral – Sydney Day Surgery Referral – Sydney Hospital

✓ Restrict access

✓ Back up to hard drive

| Eile |          | Re <u>q</u> uest |          |   | <u>U</u> tilities | I |
|------|----------|------------------|----------|---|-------------------|---|
| 45   | Open p   | atient in ne     | w window | / | Alt+F2            |   |
|      | Jump to  | o patient        |          |   | F2                |   |
|      | Close p  | atient           |          |   | Ctrl+F4           |   |
|      | Export p | patient          |          |   | Ctrl+F2           |   |
|      | New let  | ter              |          |   | F4                |   |



#### Turn paper forms into templates

#### Any form can become a template with 'custom' fields.





#### Sending documents via Email



×

Cancel

Send

🥖 Bp E-mail From Wordprocessor doctors@alfredcardiology.com.au; donaldd@test.org.au To: •Use a template to create a document Use addressee e-mail Use patient e-mail •Select Email symbol CC: •Enter an email address or select a recipient REFERRAL LETTER - Donald Duck Subject 2809 Attachmen PIN: PDF Send Use account: (medical@amsredfern.org.au) smtp.office365

Send using electronic fax service to a fax number e.g. (fax <u>number@fax.net.au</u>) Default PIN = DDMM (patient DOB) Can enter multiple email addresses, separate by a semi colon (;) Add email addresses to frequently used contacts and patient records

#### Note: Send via PDF and untick PIN if you don't want to restrict access to the attachment

#### Creating specialist list for p