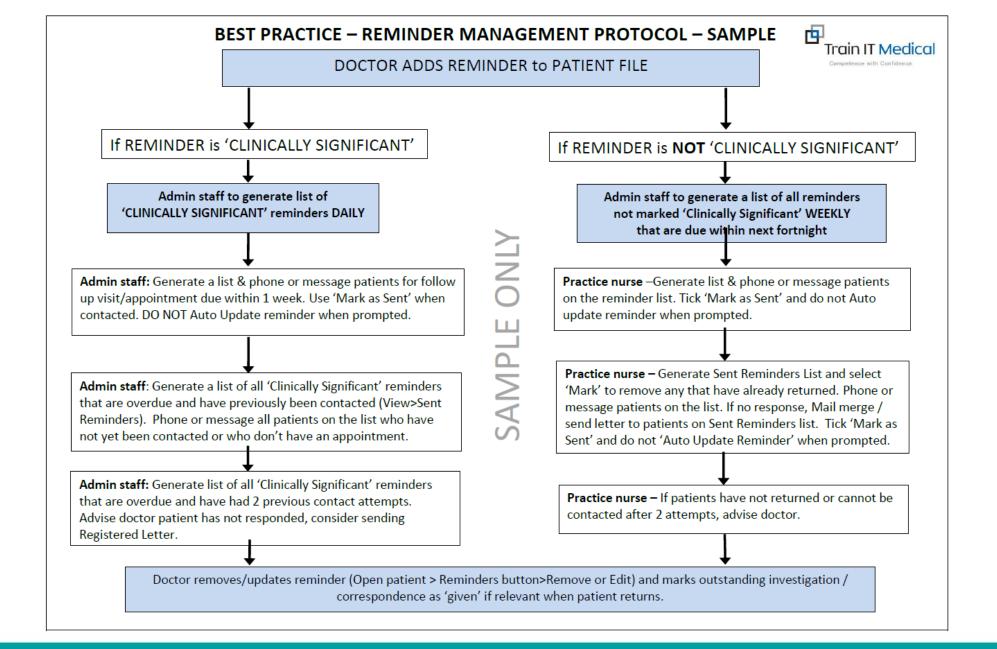

- ✓ Reminder lists > merge
- ✓ Use reminders with 'Clinically Significant' labels to separate recalls from reminders.

## Actions, Recalls and Reminders

- RECALLS (ie clinically significant/medico-legal) eg previous melanoma, inconclusive CST
- REMINDERS eg. immunisation, skin check, routine Cervical Screening Test (CST)

ACTIONS eg check blood pressure

## TIPS:

- ✓ Define *your* reminder list
- Label your reminders simply so patients don't stress if they receive a notification or letter with the reason
- ✓ Keep your list tidy
- ✓ Delete reminders

# RECALLS

I will remember to remove the recall. I will remember to remove the recall.