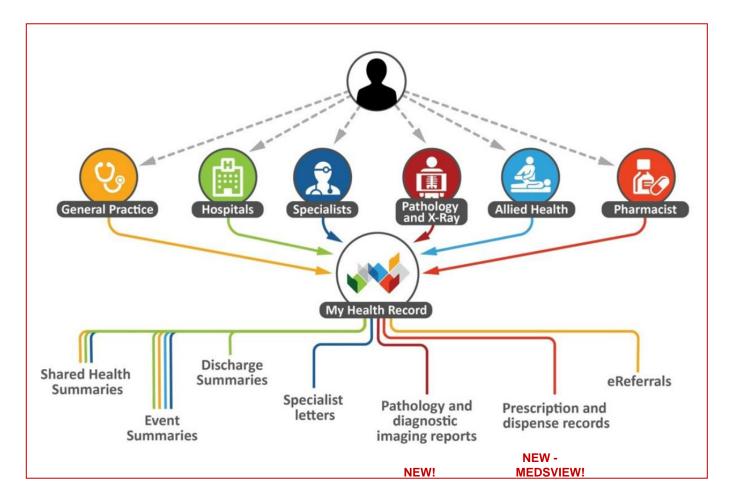

## My Health Record

www.digitalhealth.gov.au

www.myhealthrecord.gov.au

trainitmedical.com.au

## View My Health Record through Bp Premier

Sex: Male 21U 0m 9s 🚺 Finalise vis My Health Record Mobile: 0455555555 Work: Comment: Alcohol: Elite sports: Ethnicity: Non Aboriginal/Torres Strait Islander Advance Health Directive: My Health Record Document List - Mr Caleb Derrington Show last 3 months only DocumentType: All Y Update Exclude Medicare documents Exclude prescription and dispense records Exclude superseded or removed documents Reset Current filter: Excluding Medicare documents; Excluding prescription and dispense records; Excluding superseded or removed records Document Date Service Date Document Organisation Organisation Type 22/11/2017 Medicines View Local Government Healthcare Administration 22/11/2017 Event Summary Medical Center Local Government Healthcare Administration 22/11/2017 Medical Center Local Government Healthcare Administration Shared Health Summary 03/04/2017 Medical Center **General Practice** Shared Health Summary 03/04/2017 e-Referral Medical Center **General Practice** 03/04/2017 Specialist Letter Medical Center **General Practice** 03/04/2017 Discharge Summary Medical Center General Practice 27/03/2017 Pathology Report Sullivan Nicolaides Pathology Pathology and Diagnostic Imaging Services 27/03/2017 **Diagnostic Imaging Report** Pathology and Diagnostic Imaging Services Imaging Queensland 17/03/2017 Diagnostic Imaging Report Pathology and Diagnostic Imaging Services Wesley Medical Imaging 17/03/2017 Pathology Report Mater Pathology Pathology and Diagnostic Imaging Services 10/03/2017 Pathology Report Pathology Queensland Pathology and Diagnostic Imaging Services 10/03/2017 **Diagnostic Imaging Report Brisbane Diagnostics** Pathology and Diagnostic Imaging Services 01/03/2017 **Diagnostic Imaging Report** Queensland Diagnostic Imaging Pathology and Diagnostic Imaging Services 01/03/2017 Pathology Report QML Pathology Pathology and Diagnostic Imaging Services Superseded Removed Open Save History Supersede Access Code Close