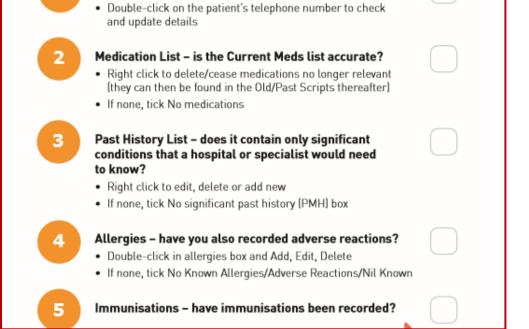

# Time for quality, time for coding

1

Demographics - are the contact details up-to-date?

Tip: Recall regular patients and make appointment for a health check to update and upload their health summary.

**Correspondence Management** 