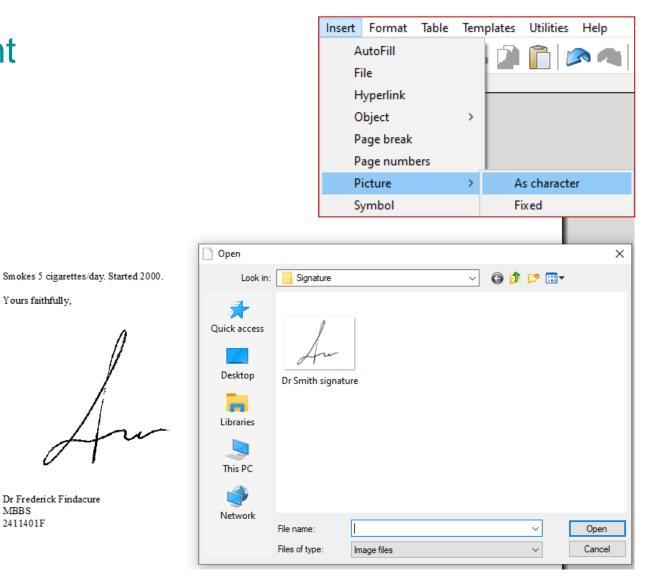

### Adding an eSignature to a document

The first step is to create an electronic signature file **(.PNG)** and save to a secure location such as your desktop.

- 1. Go to Bp Wordprocessor
- Create a new document (Template > Use template)
- Move the cursor to the position in the document where the signature should be inserted
- 4. Select Insert > Picture > As Character
- 5. Select your signature file (from Desktop)