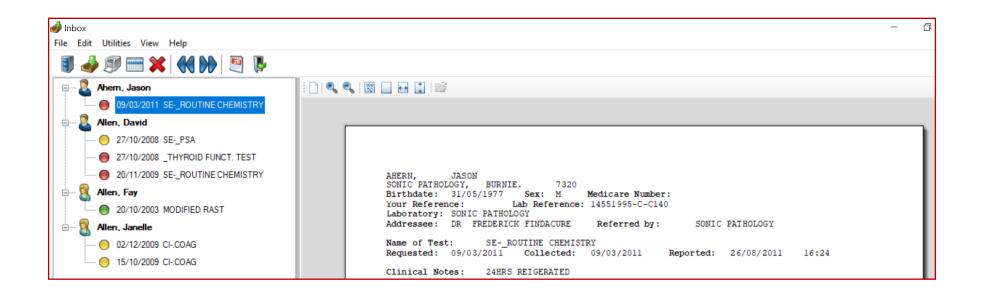

#### The Inbox

#### View Inbox (F3)

trainitmedical.com.au

### **Check Unallocated Correspondence**