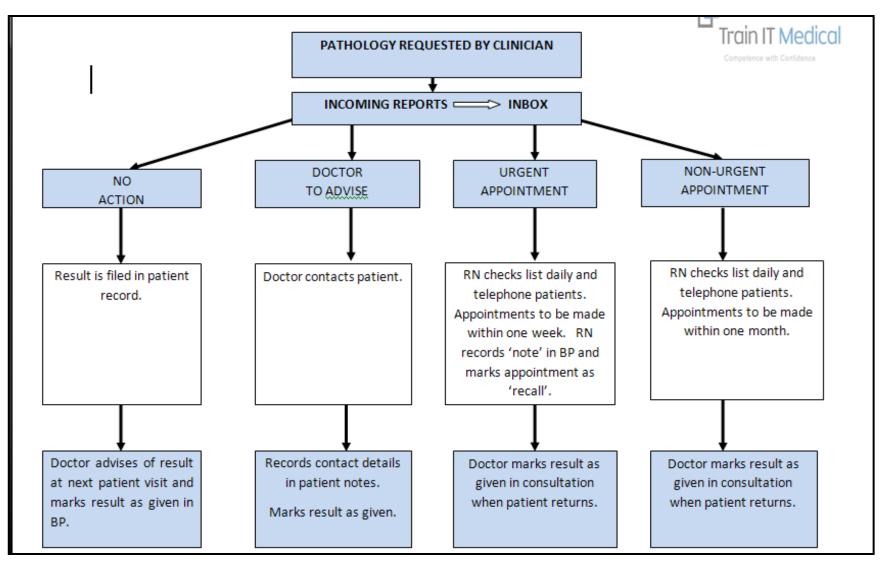

### Mark results as 'given'

View contact notes from test results using **right click** 

# Use filters in Follow Up Inbox to find outstanding items